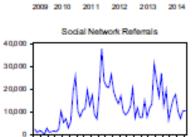

# Which KPIs matter for benchmarking: A case study

- <u>TourMIS</u>: arrivals in all paid forms of accommodation in the greater city area data for Vienna (<u>www.tourmis.info</u>): monthly data.
- <u>Web site traffic data</u>: from Vienna Tourist Board's website (<u>www.vienna.info</u>): monthly data for:
  - •Average session duration
  - •Average time on page
  - Bounce rate
  - •Number of mobile users
  - •Page views

EUROPEAN

COMMISSION

TRAVEL

- Percentage of new sessions
- Returning visitors
- Unique page views
- Sessions
- Number of users

• The study sample employed is 2008M08 – 2014M10.

#### Arrivals vs. webanalytics KPIs

2009 2010 2011 2012 2013 2014

2009 2010 2011 2012 2013 2014

2009 2010 2011 2012 2013 2014

2009 2010 2011 2012 2013

2014

Which KPIs matter for benchmarking: A case study

- The study found that using webanalytics data such from Google Analytics for tourism demand forecasting is a valuable option, since the forecasting models were improved when webanalytics data was included in the models.
- This type of forecasts were also useful for long term forecasting (6,12 months ahead).