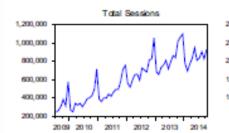

#### Arrivals vs. webanalytics KPIs

2009 2010 2011 2012 2013 2014

2009 2010 2011 2012 2013 2014

2009 2010 2011 2012 2013 2014

2009 2010 2011 2012 2013

2014

Which KPIs matter for benchmarking: A case study

- The study found that using webanalytics data such from Google Analytics for tourism demand forecasting is a valuable option, since the forecasting models were improved when webanalytics data was included in the models.
- This type of forecasts were also useful for long term forecasting (6,12 months ahead).