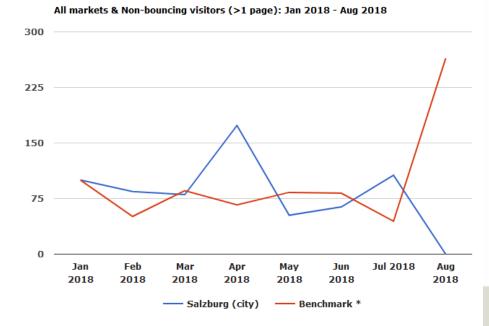

#### Cities >> Webanalytics

| per month                  | Destination                       | Salzburg (city) 🗸                                    |
|----------------------------|-----------------------------------|------------------------------------------------------|
| Benchmark                  |                                   | Bruges Brussels Ghent Helsinki Maribor               |
| Comparative analysis       | Benchmark                         | Salzburg (city) 🗹 Tallinn 🕑 Turku 🗹 Vienna 🗹 Vilnius |
| Website and tourism demand | Non-bouncing visitors (>1 page) v |                                                      |
|                            | KPI                               | Maximum number of actions in a visit                 |
|                            | Market                            | All markets 🗸                                        |
|                            | Period                            | 2018 v January v - 2018 v August v                   |

Maximum number of actions in a visit

#### 🗕 1,000 🖋 ž 🖳 š 🛄 👫

|                                                                                       |                                    |                                   | s - Weban<br>Benchmai | -             |                   |             |
|---------------------------------------------------------------------------------------|------------------------------------|-----------------------------------|-----------------------|---------------|-------------------|-------------|
| Destination: 9<br>Type of visitor<br>KPI: Maximum<br>Market: All ma<br>Period: Jan 20 | r: Non-bou<br>n number (<br>arkets | ity)<br>ncing visit<br>of actions | :ors (>1 p            |               |                   |             |
|                                                                                       | Salzburg                           | g (city)                          |                       | Benchmar      | k (1)             |             |
| Period                                                                                | KPI                                | Index                             | KPI Ø                 | Index         | Number (2)        | KPI +/-     |
| Jan 2018                                                                              | 613                                | 100.0                             | 1002                  | 100.0         | 7                 | -389        |
| Feb 2018                                                                              | 518                                | 84.5                              | 510                   | 50.9          | 7                 | 7           |
| Mar 2018                                                                              | 492                                | 80.3                              | 858                   | 85.6          | 8                 | -366        |
| Apr 2018                                                                              | 1064                               | 173.6                             | 665                   | 66.4          | 7                 | 398         |
| May 2018                                                                              | 322                                | 52.5                              | 835                   | 83.4          | 8                 | -513        |
| Jun 2018                                                                              | 391                                | 63.8                              | 825                   | 82.3          | 7                 | -434        |
| Jul 2018                                                                              | 653                                | 106.5                             | 446                   | 44.5          | 8                 | 206         |
| Aug 2018                                                                              |                                    |                                   | 2648                  | 264.3         | 3                 |             |
| (2) = Number                                                                          | of benchm                          | nark destir                       |                       | ribor, Tallir | nn, Turku, Vienna | a, Vilnius. |
| Table: WEB-EG                                                                         | JM4 (tab_v                         | V <del>4</del> )                  |                       |               |                   |             |

#### EUROPEAN TRAVEL COMMISSION

\* Bruges, Brussels, Ghent, Helsinki, Maribor, Tallinn, Turku, Vienna, Vilnius