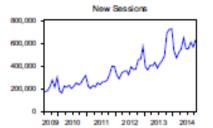

#### Arrivals vs. webanalytics KPIs

2009 2010 2011 2012 2013 2014

2009 2010 2011 2012 2013 2014

2009 2010 2011 2012 2013 2014

2009 2010 2011 2012 2013

2014

Which KPIs matter for benchmarking: A case study

- The study found that using webanalytics data such from Google Analytics for tourism demand forecasting is a valuable option, since the forecasting models were improved when webanalytics data was included in the models.
- This type of forecasts were also useful for long term forecasting (6,12 months ahead).