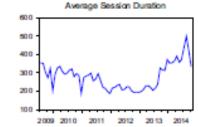

#### Arrivals vs. webanalytics KPIs

2009 2010 2011 2012 2013 2014

2009 2010 2011 2012 2013 2014

2009 2010 2011 2012 2013 2014

2009 2010 2011 2012 2013

2014

Which KPIs matter for benchmarking: A case study

- The study found that using webanalytics data such from Google Analytics for tourism demand forecasting is a valuable option, since the forecasting models were improved when webanalytics data was included in the models.
- This type of forecasts were also useful for long term forecasting (6,12 months ahead).