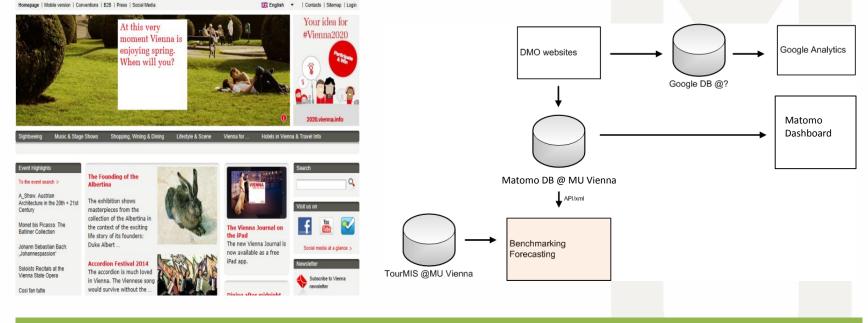

# How does webanalytics work? Vienna tourism website

#### <!-- Matomo -->

< script type="text/javascript"> var pkBaseURL = (("https:" == document.location.protocol) ? "https://survey.modul.ac.at/piwikAnalytics/" : "http://survey.modul.ac.at/piwikAnalytics/"); document.write(unescape("%3Cscript src='' + pkBaseURL + "piwik.js' type='text/javascript'%3E%3C/script%3E")); </script><script type="text/javascript"> try { var piwikTracker = Piwik.getTracker(pkBaseURL + "piwik.php", 3); piwikTracker.trackPageView(); piwikTracker.enableLinkTracking(); } catch( err ) {} </script><noscript><img src="http://survey.modul.ac.at/piwikAnalytics/piwik.php?idsite=3" style="border:0" alt="" /></noscript> < !-- End Matomo Tracking Code --> TRAVEL EUROPEAN CITIES MARKETING MEET EUROPEAN CITIES COMMISSION