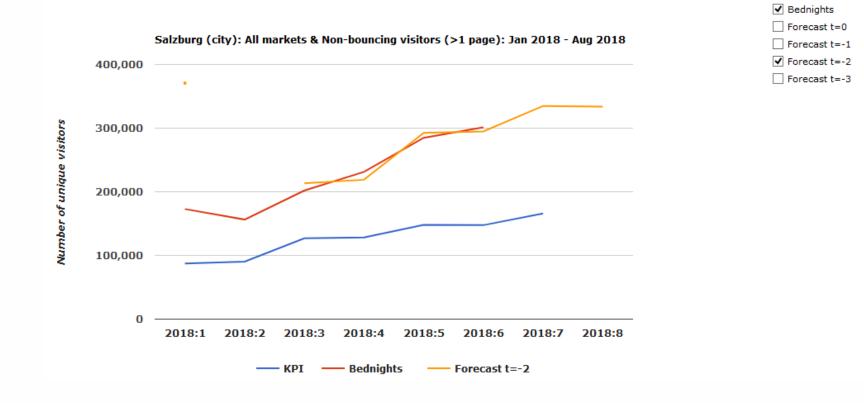

|          | 0.878            |         | 0.853            |         | 0.941               |              | 0.532            |       |       |    |   |  |
|                            |                        |                         |                  |                   |                    |          |                  |         |                  |         |                     |              |                  |       |       |    |   |  |
|                            |                        | Table: WEB              | B-ECM3 (t        | ab_w3)            |                    |          |                  |         |                  |         |                     |              |                  |       |       |    |   |  |

EUROPE



#### Forecasting (2 months ahead)







✓ KPI



#### Participating cities and countries TourMIS

#### <u>Cities:</u>

- Bruges
- Turku

• Vilnius

Brussels
 Vienna

**EUROPEAN** 

COMMISSION

TRAVEL

- Ghent
- Helsinki
- Maribor
- Salzburg
- Tallinn

#### Countries:

- Czech Republic
- Denmark
- Estonia
- Finland
- Flemish region
- Ireland
- Luxembourg
- Norway
- Poland





# A Look Into the Future

- Vision: 120 cities, 10 years
- More webanalytics indicators
   (depending on your suggestions)
- Social media indicators such as Facebook likes, comments...









#### Costs

- Due to the large volume of data we collect, we need space to store them (= 3,840GB)
- TourMIS webanalytics setup fee (snippet installation, database initialization, user rights) EUR 400,- (one time)
- Bandwidth contribution per year: EUR 400 (coun