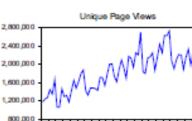

# Which KPIs matter for benchmarking: A case study

- <u>TourMIS</u>: arrivals in all paid forms of accommodation in the greater city area data for Vienna (<u>www.tourmis.info</u>): monthly data.
- <u>Web site traffic data</u>: from Vienna Tourist Board's website (<u>www.vienna.info</u>): monthly data for:
  - •Average session duration
  - •Average time on page
  - Bounce rate
  - •Number of mobile users
  - •Page views

EUROPEAN

COMMISSION

TRAVEL

- Percentage of new sessions
- Returning visitors
- Unique page views
- Sessions
- Number of users

• The study sample employed is 2008M08 – 2014M10.

#### Arrivals vs. webanalytics KPIs

2009 2010 2011 2012 2013 2014

2009 2010 2011 2012 2013 2014

2009 2010 2011 2012 2013 2014

2009 2010 2011 2012 2013

2014

Which KPIs matter for benchmarking: A case study

- The study found that using webanalytics data such from Google Analytics for tourism demand forecasting is a valuable option, since the forecasting models were improved when webanalytics data was included in the models.
- This type of forecasts were also useful for long term forecasting (6,12 months ahead).