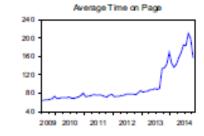

# Which KPIs matter for benchmarking: A case study

- <u>TourMIS</u>: arrivals in all paid forms of accommodation in the greater city area data for Vienna (<u>www.tourmis.info</u>): monthly data.
- <u>Web site traffic data</u>: from Vienna Tourist Board's website (<u>www.vienna.info</u>): monthly data for:
  - •Average session duration
  - •Average time on page
  - Bounce rate
  - •Number of mobile users
  - •Page views

EUROPEAN

COMMISSION

TRAVEL

- Percentage of new sessions
- Returning visitors
- Unique page views
- Sessions
- Number of users

• The study sample employed is 2008M08 – 2014M10.

#### Arrivals vs. webanalytics KPIs

2009 2010 2011 2012 2013 2014

2009 2010 2011 2012 2013 2014

2009 2010 2011 2012 2013 2014

2009 2010 2011 2012 2013

2014

Which KPIs matter for benchmarking: A case study

- The study found that using webanalytics data such from Google Analytics for tourism demand forecasting is a valuable option, since the forecasting models were improved when webanalytics data was included in the models.
- This type of forecasts were also useful for long term forecasting (6,12 months ahead).