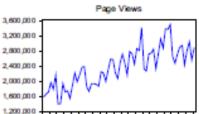

# Which KPIs matter for benchmarking: A case study

- <u>TourMIS</u>: arrivals in all paid forms of accommodation in the greater city area data for Vienna (<u>www.tourmis.info</u>): monthly data.
- <u>Web site traffic data</u>: from Vienna Tourist Board's website (<u>www.vienna.info</u>): monthly data for:
  - •Average session duration
  - •Average time on page
  - Bounce rate
  - •Number of mobile users
  - •Page views

EUROPEAN

COMMISSION

TRAVEL

- Percentage of new sessions
- Returning visitors
- Unique page views
- Sessions
- Number of users

• The study sample employed is 2008M08 – 2014M10.

#### Arrivals vs. webanalytics KPIs

2009 2010 2011 2012 2013 2014

2009 2010 2011 2012 2013 2014

2009 2010 2011 2012 2013 2014

2009 2010 2011 2012 2013

2014

Which KPIs matter for benchmarking: A case study

- The study found that using webanalytics data such from Google Analytics for tourism demand forecasting is a valuable option, since the forecasting models were improved when webanalytics data was included in the models.
- This type of forecasts were also useful for long term forecasting (6,12 months ahead).