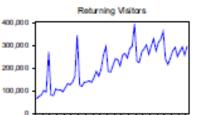

# Which KPIs matter for benchmarking: A case study

- <u>TourMIS</u>: arrivals in all paid forms of accommodation in the greater city area data for Vienna (<u>www.tourmis.info</u>): monthly data.
- <u>Web site traffic data</u>: from Vienna Tourist Board's website (<u>www.vienna.info</u>): monthly data for:
  - •Average session duration
  - •Average time on page
  - Bounce rate
  - •Number of mobile users
  - •Page views

EUROPEAN

COMMISSION

TRAVEL

- Percentage of new sessions
- Returning visitors
- Unique page views
- Sessions
- Number of users

• The study sample employed is 2008M08 – 2014M10.

#### Arrivals vs. webanalytics KPIs

2009 2010 2011 2012 2013 2014

2009 2010 2011 2012 2013 2014

2009 2010 2011 2012 2013 2014

2009 2010 2011 2012 2013

2014

Which KPIs matter for benchmarking: A case study

- The study found that using webanalytics data such from Google Analytics for tourism demand forecasting is a valuable option, since the forecasting models were improved when webanalytics data was included in the models.
- This type of forecasts were also useful for long term forecasting (6,12 months ahead).