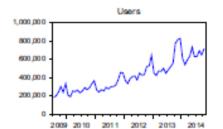

# Which KPIs matter for benchmarking: A case study

- <u>TourMIS</u>: arrivals in all paid forms of accommodation in the greater city area data for Vienna (<u>www.tourmis.info</u>): monthly data.
- <u>Web site traffic data</u>: from Vienna Tourist Board's website (<u>www.vienna.info</u>): monthly data for:
  - •Average session duration
  - •Average time on page
  - Bounce rate
  - •Number of mobile users
  - •Page views

EUROPEAN

COMMISSION

TRAVEL

- Percentage of new sessions
- Returning visitors
- Unique page views
- Sessions
- Number of users

• The study sample employed is 2008M08 – 2014M10.

#### Arrivals vs. webanalytics KPIs

2009 2010 2011 2012 2013 2014

2009 2010 2011 2012 2013 2014

2009 2010 2011 2012 2013 2014

2009 2010 2011 2012 2013

2014

Which KPIs matter for benchmarking: A case study

- The study found that using webanalytics data such from Google Analytics for tourism demand forecasting is a valuable option, since the forecasting models were improved when webanalytics data was included in the models.
- This type of forecasts were also useful for long term forecasting (6,12 months ahead).