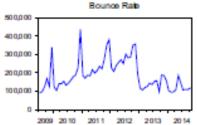

# Which KPIs matter for benchmarking: A case study

- <u>TourMIS</u>: arrivals in all paid forms of accommodation in the greater city area data for Vienna (<u>www.tourmis.info</u>): monthly data.
- <u>Web site traffic data</u>: from Vienna Tourist Board's website (<u>www.vienna.info</u>): monthly data for:
  - •Average session duration
  - •Average time on page
  - Bounce rate
  - •Number of mobile users
  - •Page views

EUROPEAN

COMMISSION

TRAVEL

- Percentage of new sessions
- Returning visitors
- Unique page views
- Sessions
- Number of users

• The study sample employed is 2008M08 – 2014M10.

#### Arrivals vs. webanalytics KPIs

2009 2010 2011 2012 2013 2014

2009 2010 2011 2012 2013 2014

2009 2010 2011 2012 2013 2014

2009 2010 2011 2012 2013

2014

Which KPIs matter for benchmarking: A case study

- The study found that using webanalytics data such from Google Analytics for tourism demand forecasting is a valuable option, since the forecasting models were improved when webanalytics data was included in the models.
- This type of forecasts were also useful for long term forecasting (6,12 months ahead).