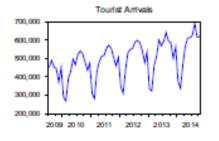

#### Arrivals vs. webanalytics KPIs

2009 2010 2011 2012 2013 2014

2009 2010 2011 2012 2013 2014

2009 2010 2011 2012 2013 2014

2009 2010 2011 2012 2013

2014

Which KPIs matter for benchmarking: A case study

- The study found that using webanalytics data such from Google Analytics for tourism demand forecasting is a valuable option, since the forecasting models were improved when webanalytics data was included in the models.
- This type of forecasts were also useful for long term forecasting (6,12 months ahead).