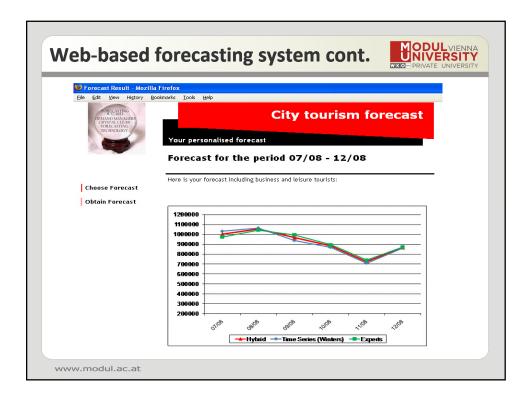

| Forecast Selection - Me<br>File Edit View History                        | z <mark>zilla Firefox</mark><br>Bookmarks Iools Help |                               |  |  |
|--------------------------------------------------------------------------|------------------------------------------------------|-------------------------------|--|--|
| PORECASTING<br>WIZARD<br>DEMAND MANAGERS<br>CRYSTAL CLEAR<br>FORECASTING | City tourism forecast                                |                               |  |  |
| TECHNOLOGY                                                               | Your personalised forecast                           |                               |  |  |
|                                                                          | Choose which forecast you                            | would like to receive:        |  |  |
|                                                                          |                                                      |                               |  |  |
| Choose Forecast                                                          | Include in your bed nights forecasts:                |                               |  |  |
| Obtain Forecast                                                          | Expert forecast                                      |                               |  |  |
|                                                                          | Time Series forecast                                 |                               |  |  |
|                                                                          | Both (Mixture)                                       | 1,200,000                     |  |  |
|                                                                          | Include in your bed nights forecasts:                | 9,000,000                     |  |  |
|                                                                          | Leisure Tourists                                     | 700,500                       |  |  |
|                                                                          | Business Tourists                                    | 600,000<br>400,000<br>200,000 |  |  |
|                                                                          | Both                                                 | 200,000<br>I I I I I I I I I  |  |  |
|                                                                          |                                                      |                               |  |  |
|                                                                          |                                                      |                               |  |  |
|                                                                          |                                                      |                               |  |  |
|                                                                          |                                                      |                               |  |  |