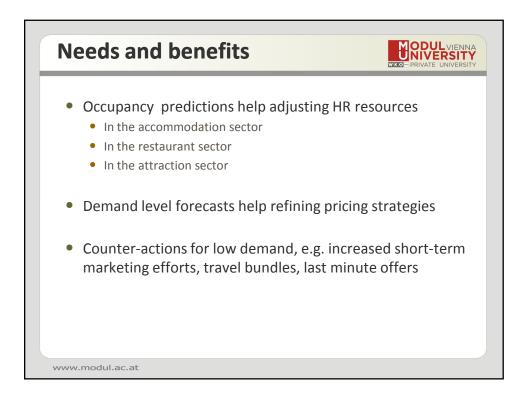

| Bednights         | Real              | Experts            | Winters     | ARIMA |  |
|-------------------|-------------------|--------------------|-------------|-------|--|
| May 2008          | +13%              | <b>+1</b> %        | <b>+1</b> % | -22%  |  |
| June 2008         | +2%               | <b>-1</b> %        | <b>+1</b> % | -15%  |  |
| July 2008         | +9%               | +1%                | 0%          | -14%  |  |
| Perspective: Apri | l 2008 and data a | available until Ma | arch 2008   |       |  |





| nproving forecasts through hybrid models |            |                   |            |         |  |  |
|------------------------------------------|------------|-------------------|------------|---------|--|--|
|