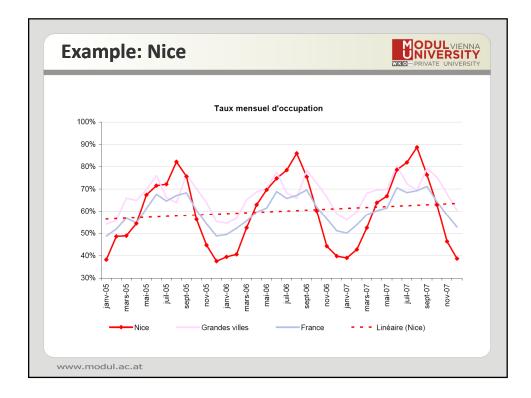

| Bednights         | Real              | Experts            | Winters     | ARIMA |  |
|-------------------|-------------------|--------------------|-------------|-------|--|
| May 2008          | +13%              | <b>+1</b> %        | <b>+1</b> % | -22%  |  |
| June 2008         | +2%               | <b>-1</b> %        | <b>+1</b> % | -15%  |  |
| July 2008         | +9%               | +1%                | 0%          | -14%  |  |
| Perspective: Apri | l 2008 and data a | available until Ma | arch 2008   |       |  |





| nproving forecasts through hybrid models |            |                   |            |         |  |  |
|------------------------------------------|------------|-------------------|------------|---------|--|--|
|