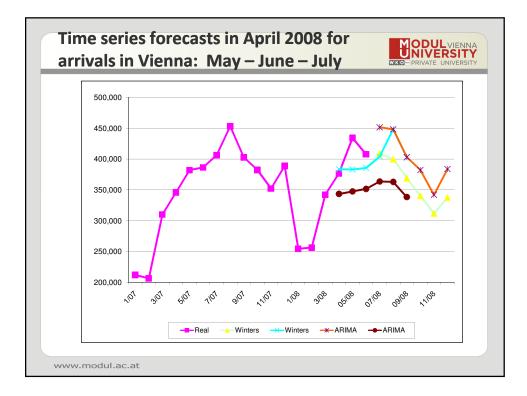

| Bednights         | Real              | Experts            | Winters     | ARIMA |  |
|-------------------|-------------------|--------------------|-------------|-------|--|
| May 2008          | +13%              | <b>+1</b> %        | <b>+1</b> % | -22%  |  |
| June 2008         | +2%               | <b>-1</b> %        | <b>+1</b> % | -15%  |  |
| July 2008         | +9%               | +1%                | 0%          | -14%  |  |
| Perspective: Apri | l 2008 and data a | available until Ma | arch 2008   |       |  |