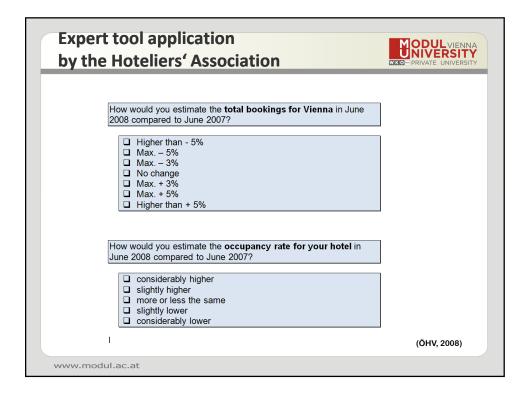

| Forecast Selection - Me<br>File Edit View History                        | z <mark>zilla Firefox</mark><br>Bookmarks Iools Help |                               |  |  |
|--------------------------------------------------------------------------|------------------------------------------------------|-------------------------------|--|--|
| PORECASTING<br>WIZARD<br>DEMAND MANAGERS<br>CRYSTAL CLEAR<br>FORECASTING | City tourism forecast                                |                               |  |  |
| TECHNOLOGY                                                               | Your personalised forecast                           |                               |  |  |
|                                                                          | Choose which forecast you                            | would like to receive:        |  |  |
|                                                                          |                                                      |                               |  |  |
| Choose Forecast                                                          | Include in your bed nights forecasts:                |                               |  |  |
| Obtain Forecast                                                          | Expert forecast                                      |                               |  |  |
|                                                                          | Time Series forecast                                 |                               |  |  |
|                                                                          | Both (Mixture)                                       | 1,200,000                     |  |  |
|                                                                          | Include in your bed nights forecasts:                | 9,000,000                     |  |  |
|                                                                          | Leisure Tourists                                     | 700,500                       |  |  |
|                                                                          | Business Tourists                                    | 600,000<br>400,000<br>200,000 |  |  |
|                                                                          | Both                                                 | 200,000<br>I I I I I I I I I  |  |  |
|                                                                          |                                                      |                               |  |  |
|                                                                          |                                                      |                               |  |  |
|                                                                          |                                                      |                               |  |  |
|                                                                          |                                                      |                               |  |  |