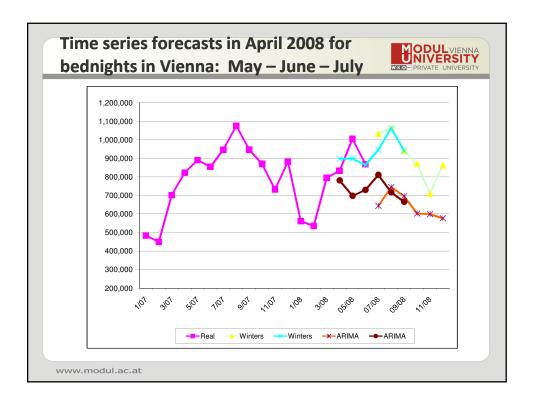

| Bednights         | Real              | Experts            | Winters     | ARIMA |  |
|-------------------|-------------------|--------------------|-------------|-------|--|
| May 2008          | +13%              | <b>+1</b> %        | <b>+1</b> % | -22%  |  |
| June 2008         | +2%               | <b>-1</b> %        | <b>+1</b> % | -15%  |  |
| July 2008         | +9%               | +1%                | 0%          | -14%  |  |
| Perspective: Apri | l 2008 and data a | available until Ma | arch 2008   |       |  |