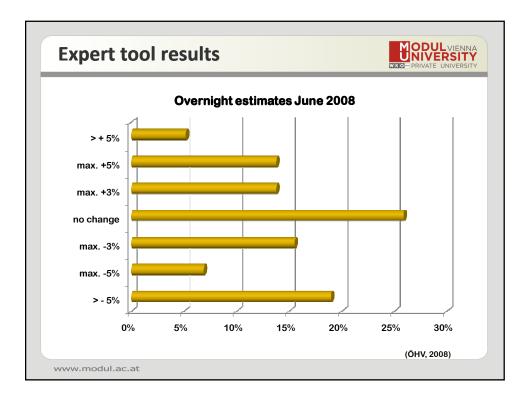

| Bednights         | Real              | Experts            | Winters     | ARIMA |  |
|-------------------|-------------------|--------------------|-------------|-------|--|
| May 2008          | +13%              | <b>+1</b> %        | <b>+1</b> % | -22%  |  |
| June 2008         | +2%               | <b>-1</b> %        | <b>+1</b> % | -15%  |  |
| July 2008         | +9%               | +1%                | 0%          | -14%  |  |
| Perspective: Apri | l 2008 and data a | available until Ma | arch 2008   |       |  |